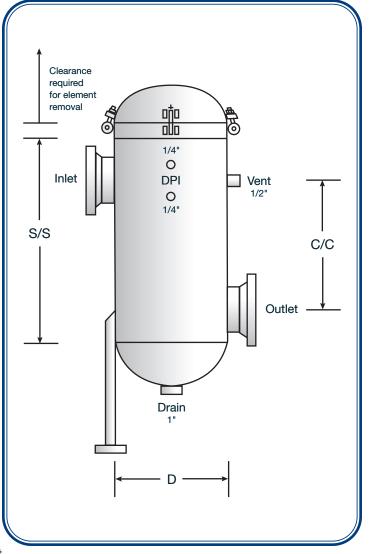

### **SPECIFICATIONS:**

Orientation: Vertical only

Inlet/Outlet Sizes: 1" to 6" standard

(Larger available upon request)

Number of Bags: 1 to 5 (Larger

available upon

request)

ANSI Ratings: 150# - 600#
Service: Sweet or Sour
Materials: Carbon Steel

housing, 304 SS Basket

**MDMT:** -20°F

**Design Temperature:** Up to 400°F (dependent

on bag material)

Closure: T-Bolt Standard