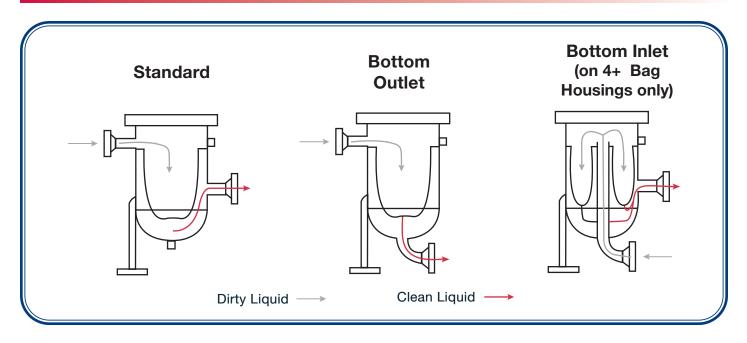

ges from 1 to 800 microns. The Series BF Housings can be used in most liquid services. Contact the nearest office to discuss your particular application.

### **SPECIFICATIONS:**

Orientation: Vertical only

Inlet/Outlet Sizes: 1" to 6" standard

(Larger available upon request)

Number of Bags: 1 to 5 (Larger

available upon

request)

ANSI Ratings: 150# - 600#
Service: Sweet or Sour
Materials: Carbon Steel

housing, 304 SS Basket

**MDMT:** -20°F

**Design Temperature:** Up to 400°F (dependent

on bag material)

Closure: T-Bolt Standard



#### **OPTIONS:**

- 304 or 316 Stainless Steel housing.
- Low temp materials.
- Several Quick Opening Closure designs are available.
- All flanged construction.
- Special linings available.

# **HOW TO SPECIFY A MODEL:**



# **ORIENTATION OPTIONS:**



## **HOW TO CONTACT US:**

CALGARY

Phone: (403) 571-0202

Fax: (403) 571-0214

Toll Free: 1-800-247-0202

**EDMONTON** 

Phone: (780) 416-7741

Fax: (780) 416-9200

**GRANDE PRAIRIE** 

Phone: (780) 513-5558

Fax: (780) 513-5559

LOCAL DISTRIBUTOR