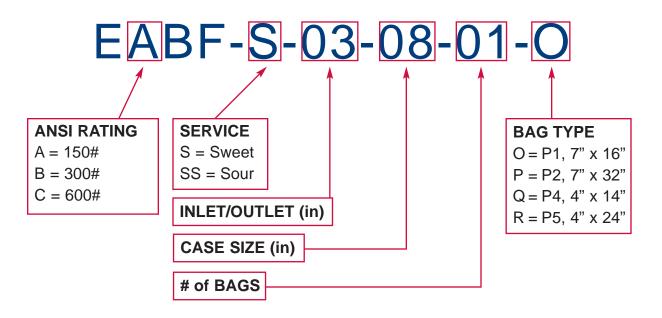

terials, in nominal micron ranges from 1 to 800 microns. The Series BF Housings can be used in most liquid services. Contact the nearest office to discuss your particular application.

### **SPECIFICATIONS:**

Orientation: Vertical only

Inlet/Outlet Sizes: 1" to 6" standard

(Larger available upon request)

Number of Bags: 1 to 5 (Larger

available upon

request)

ANSI Ratings: 150# - 600#
Service: Sweet or Sour
Materials: Carbon Steel

housing, 304 SS Basket

**MDMT:** -20°F

**Design Temperature:** Up to 400°F (dependent

on bag material)

Closure: T-Bolt Standard



#### **OPTIONS:**

- 304 or 316 Stainless Steel housing.
- Low temp materials.
- Several Quick Opening Closure designs are available.
- All flanged construction.
- Special linings available.

# **HOW TO SPECIFY A MODEL:**



# **ORIENTATION OPTIONS:**



## **HOW TO CONTACT US:**

CALGARY

Phone: (403) 571-0202

Fax: (403) 571-0214

Toll Free: 1-800-247-0202

**EDMONTON** 

Phone: (780) 416-7741

Fax: (780) 416-9200

**GRANDE PRAIRIE** 

Phone: (780) 513-5558

Fax: (780) 513-5559

LOCAL DISTRIBUTOR